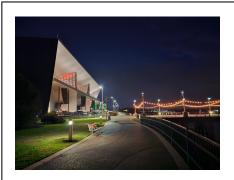

## Owensboro Convention Center Owensboro, KY

The convention center, constructed in 2014, is located adjacent to the Ohio River. The 2 minute walk to the downtown area is accessed by a beautiful riverwalk directly attached to the convention center and the Holiday Inn/Hampton Inn. Distance to the Daviess County Reginal Airport is 10 min.