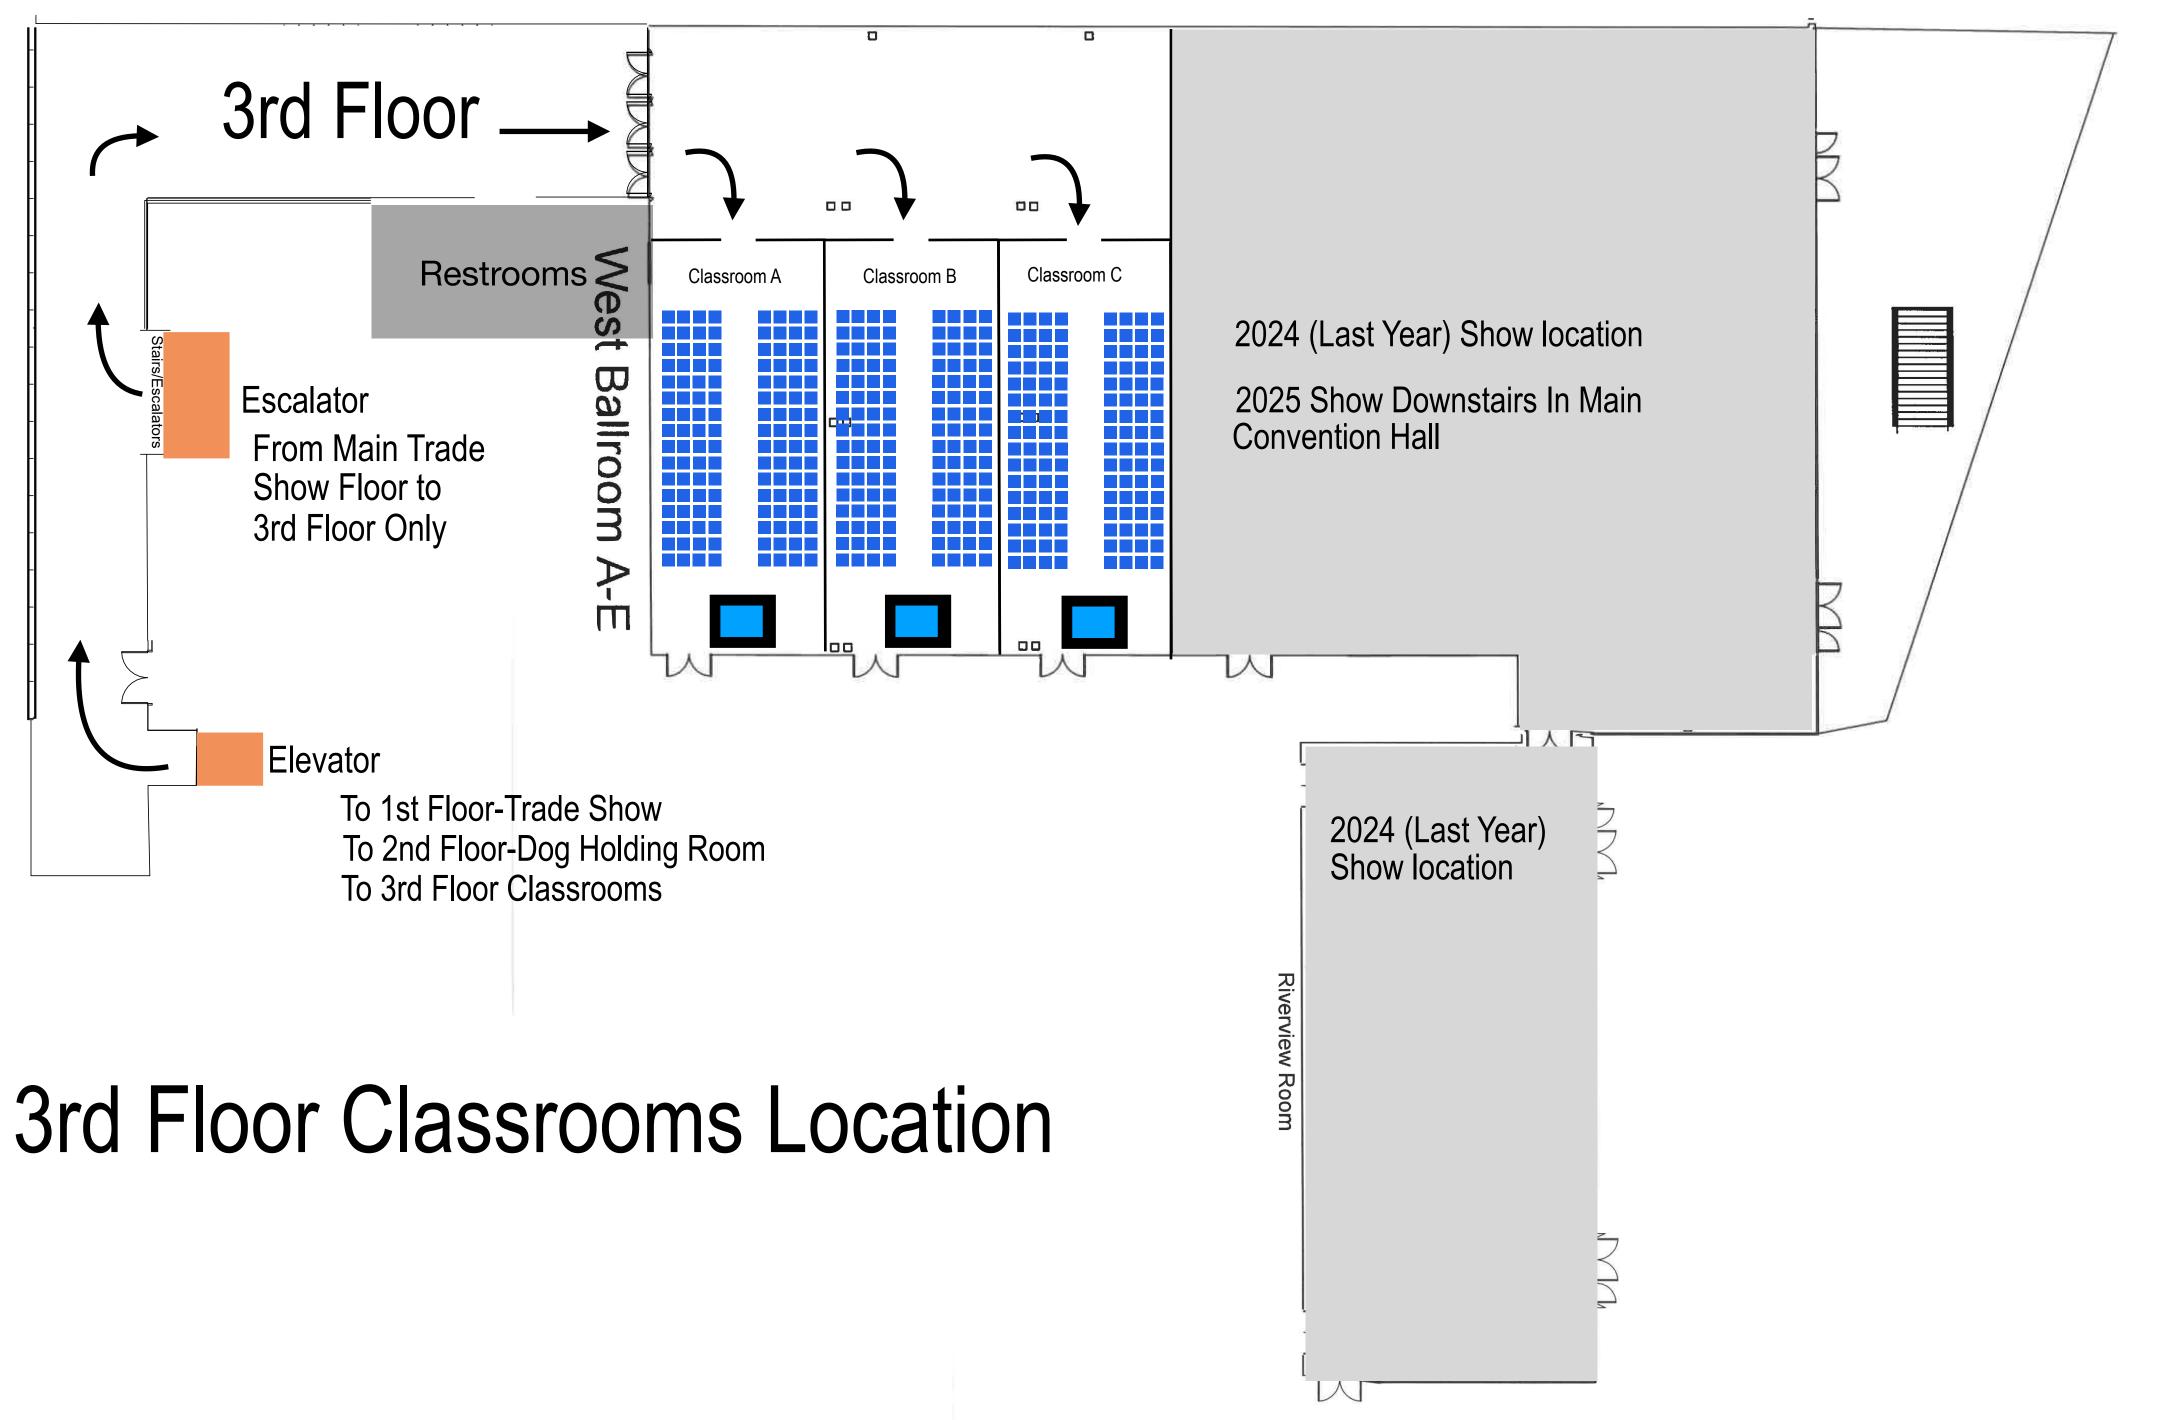

#### Event Details:

- Event: RW GroomX 2025
- Dates: May 15th May 18th, 2025
- Location: Owensboro Convention Center (501 West 2nd St, Owensboro, KY 42301)